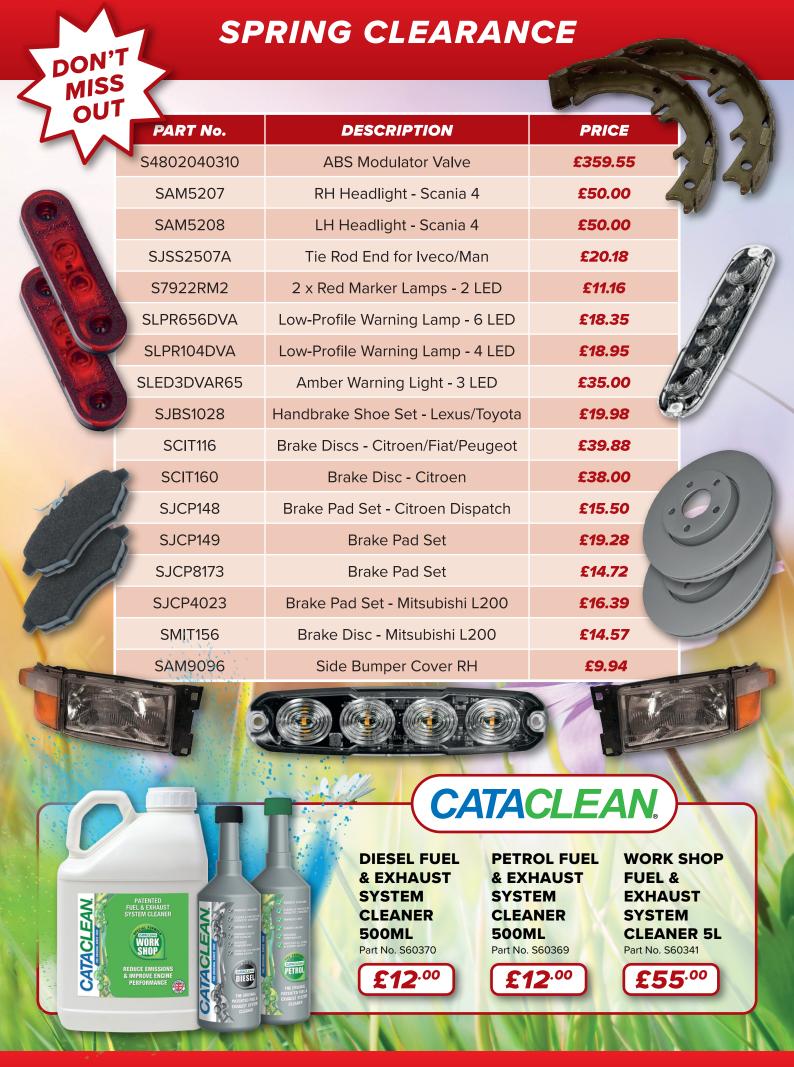

### **LEAF SPRINGS & SUSPENSION**

|                                                                                                                                                                                                                                                                                                                                                                                                                                                                                                                                                                                                                                                                                                                                                                                                                                                                                                                                                                                                                                                                                                                                                                                                                                                                                                                                                                                                                                                                                                                                                                                                                                                                                                                                                                                                                                                                                                                                                                                                                                                                                                                                | PART No. | DESCRIPTION  | PRICE   |
|--------------------------------------------------------------------------------------------------------------------------------------------------------------------------------------------------------------------------------------------------------------------------------------------------------------------------------------------------------------------------------------------------------------------------------------------------------------------------------------------------------------------------------------------------------------------------------------------------------------------------------------------------------------------------------------------------------------------------------------------------------------------------------------------------------------------------------------------------------------------------------------------------------------------------------------------------------------------------------------------------------------------------------------------------------------------------------------------------------------------------------------------------------------------------------------------------------------------------------------------------------------------------------------------------------------------------------------------------------------------------------------------------------------------------------------------------------------------------------------------------------------------------------------------------------------------------------------------------------------------------------------------------------------------------------------------------------------------------------------------------------------------------------------------------------------------------------------------------------------------------------------------------------------------------------------------------------------------------------------------------------------------------------------------------------------------------------------------------------------------------------|----------|--------------|---------|
|                                                                                                                                                                                                                                                                                                                                                                                                                                                                                                                                                                                                                                                                                                                                                                                                                                                                                                                                                                                                                                                                                                                                                                                                                                                                                                                                                                                                                                                                                                                                                                                                                                                                                                                                                                                                                                                                                                                                                                                                                                                                                                                                | S15384A  | Leaf Spring  | £247.80 |
|                                                                                                                                                                                                                                                                                                                                                                                                                                                                                                                                                                                                                                                                                                                                                                                                                                                                                                                                                                                                                                                                                                                                                                                                                                                                                                                                                                                                                                                                                                                                                                                                                                                                                                                                                                                                                                                                                                                                                                                                                                                                                                                                | S15147A  | Leaf Spring  | £310.00 |
|                                                                                                                                                                                                                                                                                                                                                                                                                                                                                                                                                                                                                                                                                                                                                                                                                                                                                                                                                                                                                                                                                                                                                                                                                                                                                                                                                                                                                                                                                                                                                                                                                                                                                                                                                                                                                                                                                                                                                                                                                                                                                                                                | S51231S  | Leaf Spring  | £300.00 |
| 1                                                                                                                                                                                                                                                                                                                                                                                                                                                                                                                                                                                                                                                                                                                                                                                                                                                                                                                                                                                                                                                                                                                                                                                                                                                                                                                                                                                                                                                                                                                                                                                                                                                                                                                                                                                                                                                                                                                                                                                                                                                                                                                              | S15385A  | Leaf Spring  | £273.00 |
|                                                                                                                                                                                                                                                                                                                                                                                                                                                                                                                                                                                                                                                                                                                                                                                                                                                                                                                                                                                                                                                                                                                                                                                                                                                                                                                                                                                                                                                                                                                                                                                                                                                                                                                                                                                                                                                                                                                                                                                                                                                                                                                                | S54089A  | Trailing Arm | £132.87 |
| A WA                                                                                                                                                                                                                                                                                                                                                                                                                                                                                                                                                                                                                                                                                                                                                                                                                                                                                                                                                                                                                                                                                                                                                                                                                                                                                                                                                                                                                                                                                                                                                                                                                                                                                                                                                                                                                                                                                                                                                                                                                                                                                                                           | S15125A  | Trailing Arm | £137.85 |
| - SU 1/2 /                                                                                                                                                                                                                                                                                                                                                                                                                                                                                                                                                                                                                                                                                                                                                                                                                                                                                                                                                                                                                                                                                                                                                                                                                                                                                                                                                                                                                                                                                                                                                                                                                                                                                                                                                                                                                                                                                                                                                                                                                                                                                                                     | S15199A  | Trailing Arm | £129.55 |
| SERVICE N                                                                                                                                                                                                                                                                                                                                                                                                                                                                                                                                                                                                                                                                                                                                                                                                                                                                                                                                                                                                                                                                                                                                                                                                                                                                                                                                                                                                                                                                                                                                                                                                                                                                                                                                                                                                                                                                                                                                                                                                                                                                                                                      | S15216A  | Trailing Arm | £124.56 |
| AND DESCRIPTION                                                                                                                                                                                                                                                                                                                                                                                                                                                                                                                                                                                                                                                                                                                                                                                                                                                                                                                                                                                                                                                                                                                                                                                                                                                                                                                                                                                                                                                                                                                                                                                                                                                                                                                                                                                                                                                                                                                                                                                                                                                                                                                | S15474A  | Leaf Spring  | £293.23 |
| A STATE OF THE STA | S15230A  | Leaf Spring  | £290.65 |
|                                                                                                                                                                                                                                                                                                                                                                                                                                                                                                                                                                                                                                                                                                                                                                                                                                                                                                                                                                                                                                                                                                                                                                                                                                                                                                                                                                                                                                                                                                                                                                                                                                                                                                                                                                                                                                                                                                                                                                                                                                                                                                                                | S15206A  | Leaf Spring  | £331.80 |
|                                                                                                                                                                                                                                                                                                                                                                                                                                                                                                                                                                                                                                                                                                                                                                                                                                                                                                                                                                                                                                                                                                                                                                                                                                                                                                                                                                                                                                                                                                                                                                                                                                                                                                                                                                                                                                                                                                                                                                                                                                                                                                                                |          |              |         |