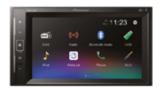

#### **MULTIMEDIA RECEIVERS**

DMH-A240DAB

- 6.2" touch screen
- FM/ DAB+
- Bluetooth Handsfree & Audio
- Weblink phone mirroring
- Reverse camera compatible

SPH-DA250DAB

- 6.2" touch screen
- FM/ DAB+
- Bluetooth Handfree & Audio
- Apple CarPlay & Android Auto
- Reverse camera compatible