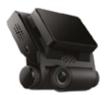

#### **DASH CAMERAS**

#### VREC-DZ600

- 160 degree viewing angle
- 1.5" LCD Screen
- · Built in WiFi for app control
- · Advanced night mode
- Parking mode