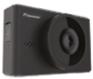

#### **DASH CAMERAS**

#### VREC-DZ600

- 160 degree viewing angle
- 1.5" LCD Screen
- · Built in WiFi for app control
- · Advanced night mode
- Parking mode