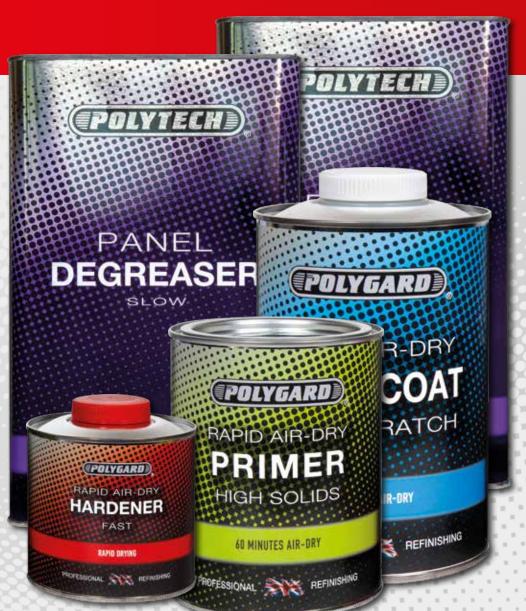

The Polygard
auto-refinishing range.
From panel degreaser and thinner
to primer and clearcoat.