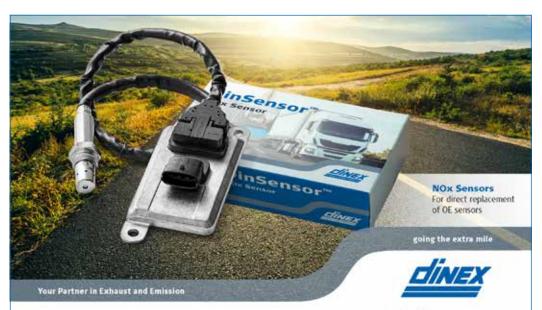

#### **DinSensorTM, NOx Sensors**

#### Our NOx Sensors are:

- · Directly replaceable with OE Sensors
- · Tested at Dinex Test Center
- · Tested and accredited by third party
- · A cost effective balance between emission control and Urea consumption
- Stock item for fast delivery
- Easy to install