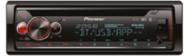

#### **AUDIO RECEIVERS**

FH-S820DAB

Double Din ● FM/DAB ● CD

- BT HF/Audio Front USB
  - Spotify control

MVH-330DAB

FM/DAB • BT HF/Audio • Front USB (Android)

DEH-S720DAB

FM/DAB • CD • BT HF/Audio • Front USB