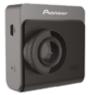

#### **DASH CAMERAS**

#### VREC-170RS

- 139 degree viewing angle
- 3" LCD Screen
- · Built in WiFi for app control
- Parking mode