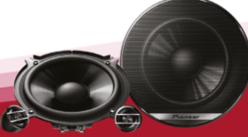

#### TS-WX130DA Active underseat subwoofer

- Compact Body
- · Built-In 160 Watts Class-D Amplifier
- Digital Bass Control
- Wired Remote (Gain, LPF, Phase, Bass Mode)

#### TS-G Speaker Range

Thanks to their increased power handling and high sensitivity performance, these speakers reproduce deep, impactful bass and natural highs.