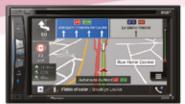

#### TRUCK NAVIGATION

AVIC-Z730DAB-C

- 46 Country European navigation
- Vehicle size & weight based routing
- Carriage type specific routes
- Apple CarPlay & Android Auto
- Built in WiFi
- BT Handsfree & Audio