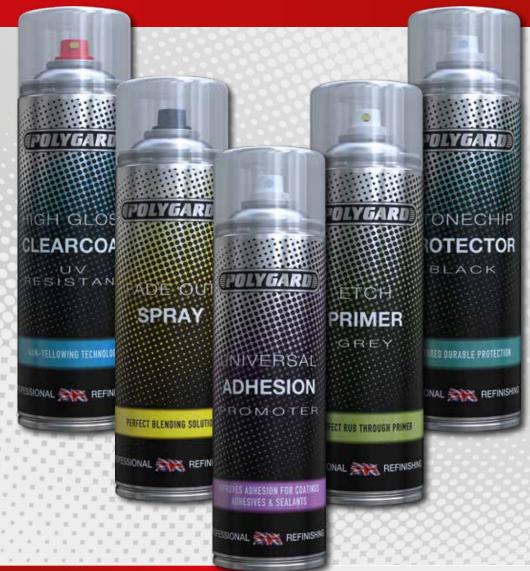

The Polygard
auto-refinishing range.
From panel degreaser and thinner
to primer and clearcoat.