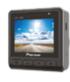

#### **DASH CAMERAS**

#### VREC-130RS

- 132 degree viewing angle
- 2" LCD Screen
- Full HD