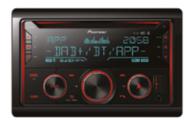

#### **MULTIMEDIA RECEIVERS**

DMH-A240DAB

- 6.2" touch screen
- FM/ DAB+
- Bluetooth Handsfree & Audio
- Weblink phone mirroring
- Reverse camera compatible

SPH-DA250DAB

- 6.2" touch screen
- FM/ DAB+
- Bluetooth Handfree & Audio
- Apple CarPlay & Android Auto
- Reverse camera compatible