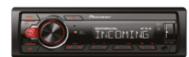

#### **AUDIO RECEIVERS**

FH-S820DAB

Double Din ● FM/DAB ● CD

- BT HF/Audio Front USB
  - Spotify control

MVH-330DAB

FM/DAB • BT HF/Audio • Front USB (Android)

DEH-S720DAB

FM/DAB • CD • BT HF/Audio • Front USB