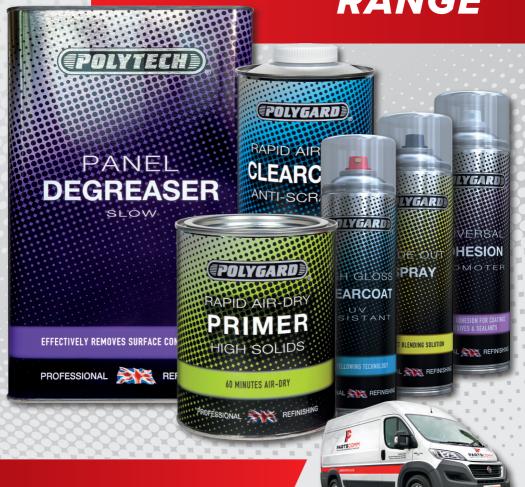

# S30180 & S30181 POLYGARD PANEL DEGREASERS

These are highly effective anti-static and anti-silicone panel wipes with an aggressive degreasing action, designed to remove surface contaminants including wax, grease and silicones. Ideal for use on bare metal and existing paint surfaces prior to the application of any coatings. Ideal for panels and slow degreaser for larger areas.

# S30100 POLYGARD RAPID AIR-DRY PRIMER HIGH SOLIDS

This is an extremely quick drying, VOC compliant grey primer that gives an outstanding finish and is ready to sand in 1 hour. It is easy to sand even several days after application. This product is designed to reduce energy cost and save time. The superb filling properties means it can be used as a spot primer filler or a primer surfacer on large areas.

# S30120 POLYGARD RAPID AIR-DRY CLEARCOAT ANTI-SCRATCH

This is a very fast drying, VOC Compliant clearcoat which is ready to polish in under 1 hour. The short dust-free time helps reduce airborne contamination when used with Polygard Rapid Air-Dry Hardener. With no baking required it will reduce energy costs and with no flash-off between coats, or thinners needed, it is quick to mix and apply.

# S30230 POLYGARD UNIVERSAL ADHESION PROMOTER

This improves the adhesion of paints, adhesives and sealants to all automotive surfaces such as plastics, aluminium, fibreglass, galvanised steel and painted surfaces. Application of 2 light coats replaces the need to abrade the substrate in hard to access areas.